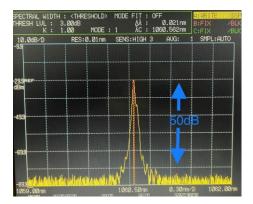

## Model: L1060C

- 1. Temperature controlled with TEC, over 250 mW laser output power.
- 2. Over 2nm wavelength tuning range
- 3. Standard 14-pin butterfly package
- 4. Collimating lens included, without optical isolator
- Operating Temperature: 10C to 40C
- Storage Temperature: -40C to 85C
- Wavelength: 1059 nm to 1061 nm, tunable
- Wavelength Stability: +/-0.1nm
- Spectral Line Width: < 0.03 nm (typical)
- Polarization Extinction Ratio: 100:1 (typical)
- Output: optical power > 250mW (free space, no fiber included, no isolator included)
- Power Supply: 5VDC
- Power consumption: <7.5W
- Dimension: 100 mm x 50 mm x 27 mm (L x W x H, heatsink included)