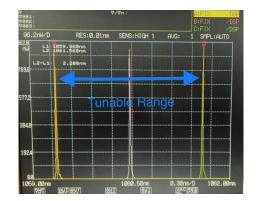

## Model: L1060C

- 1. Temperature controlled with TEC, over 250 mW laser output power.
- 2. Over 2nm wavelength tuning range
- 3. Standard 14-pin butterfly package
- 4. Collimating lens included, without optical isolator
- Operating Temperature: 10C to 40C
- Storage Temperature: -40C to 85C
- Wavelength: 1059 nm to 1061 nm, tunable
- Wavelength Stability: +/-0.1nm
- Spectral Line Width: < 0.03 nm (typical)
- Polarization Extinction Ratio: 100:1 (typical)
- Output: optical power > 250mW (free space, no fiber included, no isolator included)
- Power Supply: 5VDC
- Power consumption: <7.5W
- Dimension: 100 mm x 50 mm x 27 mm (L x W x H, heatsink included)