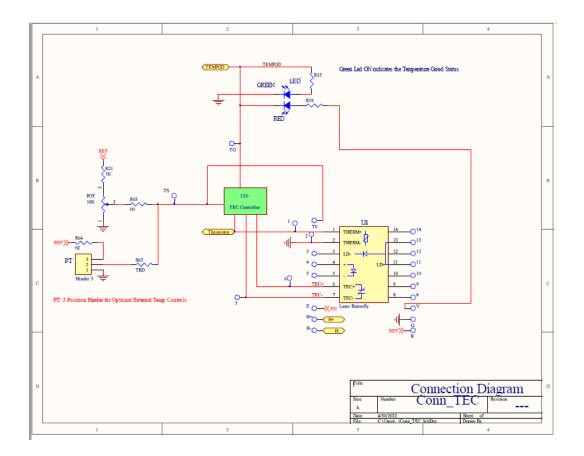

## **TEC Controller Board** Model: TEC

The TEC driver board utilized TEC controller chip to control constant temperature for butterfly type laser diode with TEC built-in.

It is convenience to plug-in with Laser and Heater Drivers (LH) to obtain mini-sized drivers to control laser and heater currents as well as temperature.

## **Features:**

- 1. The minimum sized board is easy to use with stabilized TEC temperature controls.
- 2. The temperature set by default resistors or on-board potentiometer or external control signal over 3 position headers from 20C to 30C.
- 3. Input DC voltage: +5 VDC (+/- 0.5V), 2 Amp.
- 4. Green/Red LED indicates Temperature Good/Power status.
- 5. Designed to mount butterfly type lasers on the board bottom side.
- 6. Board Size: 38 mm x 31 mm

Thermistor: Pins 1 and 2. TEC+: Pin 6, TEC-: Pin 7. Laser Anode: Pin 11, Laser Kathode: Pin 3 Different pinout available upon request.