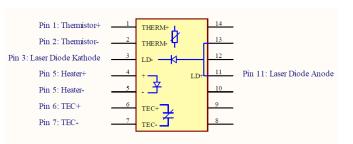

Thermistor: Pins 1 and 2. TEC+: Pin 6, TEC-: Pin 7. Laser Anode: Pin 11, Laser Kathode: Pin 3 Different pinout available upon request.