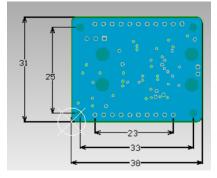

## **Features:**

- 1. The minimum sized board is easy to use with stabilized TEC temperature controls.
- 2. The temperature set by default resistors or on-board potentiometer or external control signal over 3 position headers from 20C to 30C.
- 3. Input DC voltage: +5 VDC (+/- 0.5V), 2 Amp.
- 4. Green/Red LED indicates Temperature Good/Power status.
- 5. Designed to mount butterfly type lasers on the board bottom side.
- 6. Board Size: 38 mm x 31 mm